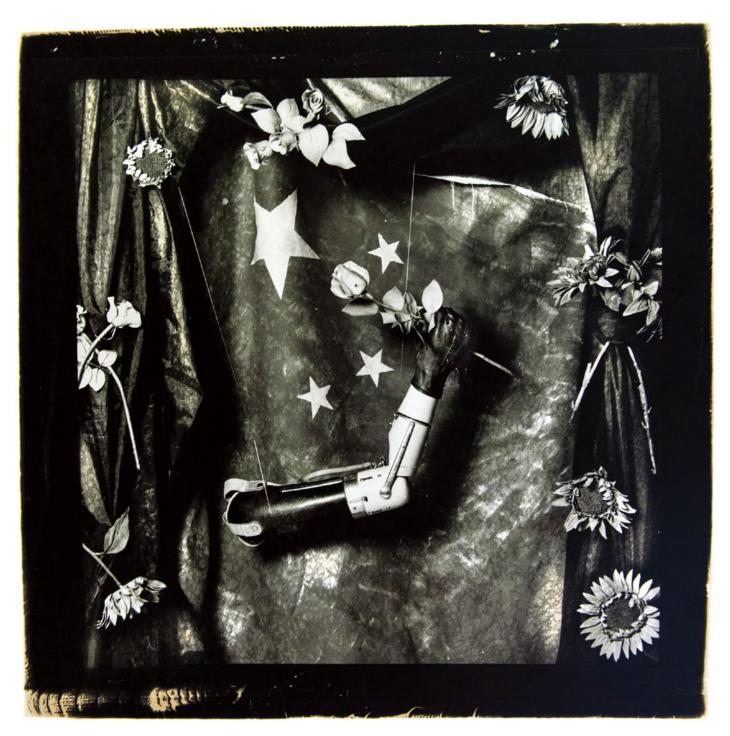

#### MY BODY MY RIGHTS

47cm × 47cm Toned silver gelatin hand print of warm tone gloss fibre Edition 10