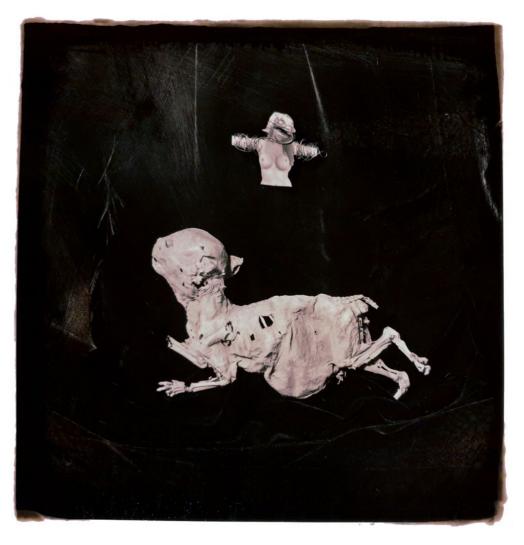

#### MY BODY MY RIGHTS

47cm × 47cm Toned silver gelatin hand print of warm tone gloss fibre Edition 10