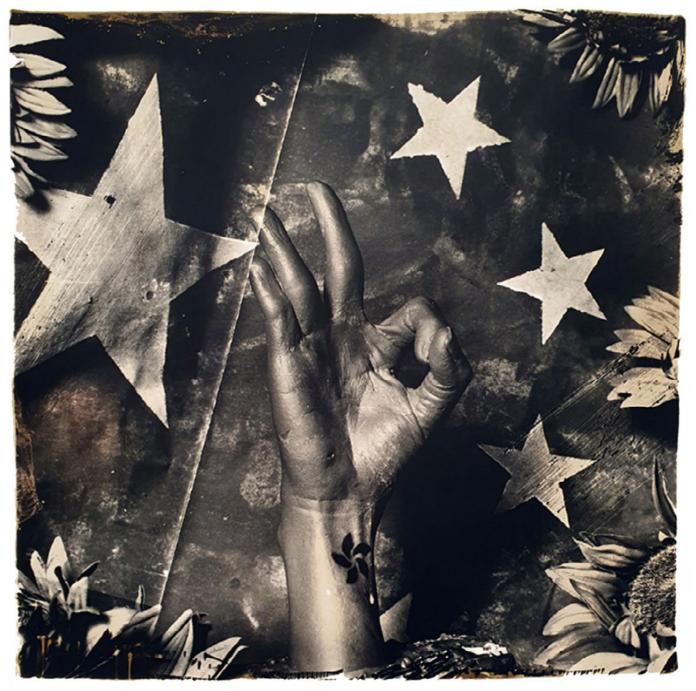

#### AFTER THE SUNFLOWERS 2019

16.5cm × 14cm Silver gelatin print on warm tone gloss fibre Open edition

MISS MONGOLIA 2019 41.5cm × 42cm, Toned silver gelatin hand print of warm tone fibre, Edition 15

DIMSUM AT MORAN MARKET 2019 (모란시장 만두 2019)