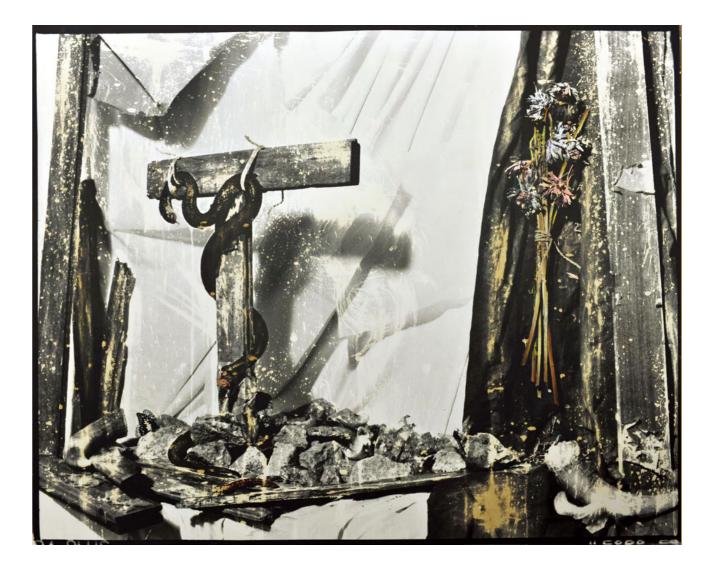

#### WAITING FOR PURGATORY 2015

#### WAITING FOR PURGATORY 2015

76cm × 92cm Silver gelatin print on warm tone fibre Edition of 5