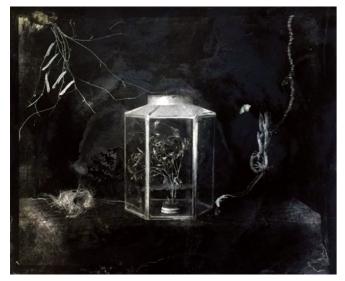

#### AFTER THE SUNFLOWERS 2019

16.5cm × 14cm Silver gelatin print on warm tone gloss fibre Open edition

MISS MONGOLIA 2019 41.5cm × 42cm, Toned silver gelatin hand print of warm tone fibre, Edition 15

DIMSUM AT MORAN MARKET 2019 (모란시장 만두 2019)