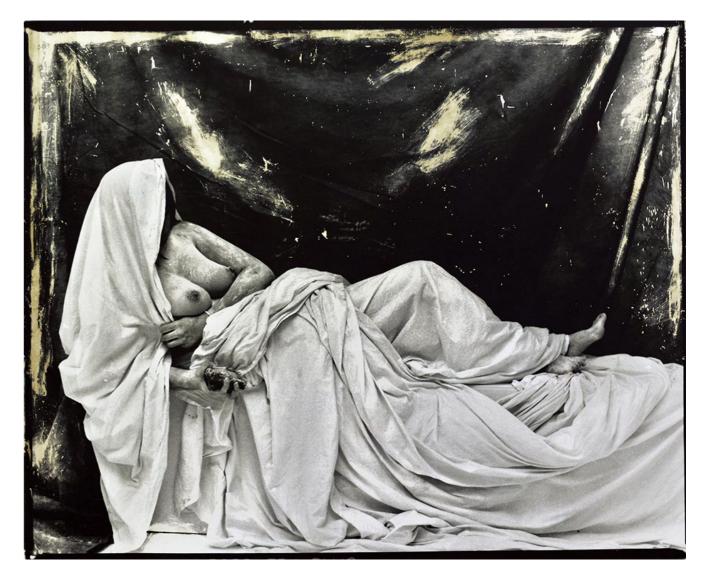

#### WAITING FOR PURGATORY 2015

76cm × 92cm Silver gelatin print on warm tone fibre Edition of 5

#### WAITING FOR PURGATORY 2015