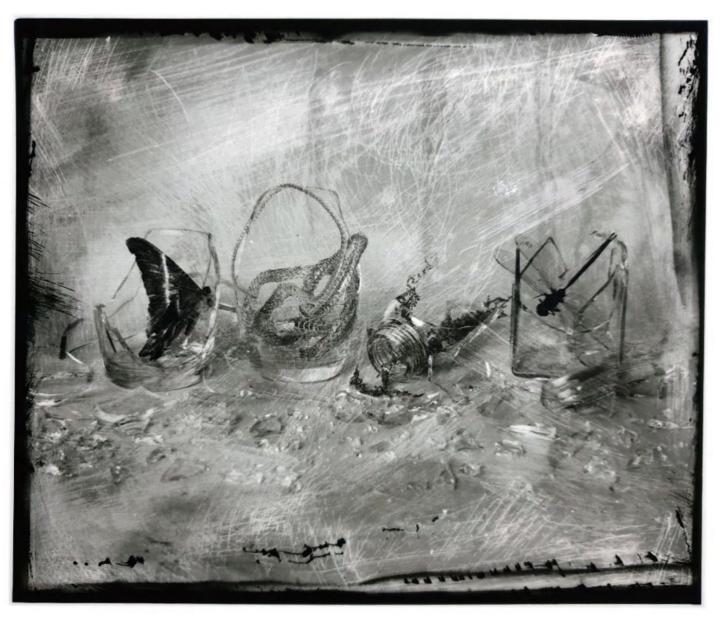

CONSEQUENCES OF SOCIAL MEDIA #1 2015 42cm × 44cm, Toned silver gelatin print on warm tone fibre with encaustic relief, Edition of 8

CONSEQUENCES OF SOCIAL MEDIA #2 2015

21.5cm × 23cm Hand painted Silver gelatin print on warm tone gloss fibre Edition of 15