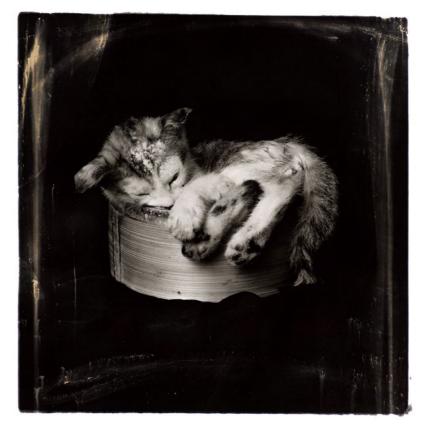

#### TORN

47cm × 47cm Toned silver gelatin hand print of warm tone gloss fibre Edition 10 PAUL GADD **•** STATE OF MIND

08 | 09

BLACK BAUHINIA #2 2020 41cm × 41cm, Toned Silver gelatin print on warm tone fibre, Edition of 15