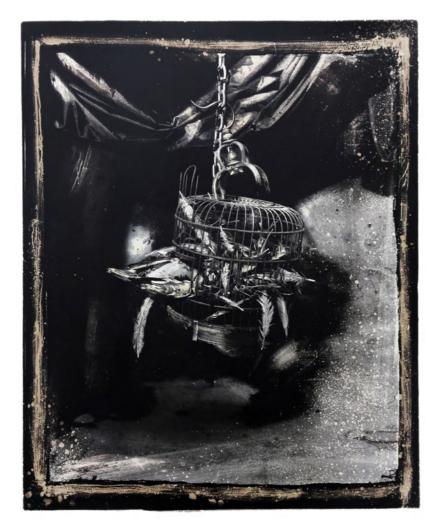

#### TORN

47cm × 47cm Toned silver gelatin hand print of warm tone gloss fibre Edition 10 PAUL GADD **•** STATE OF MIND

08 | 09

BLACK BAUHINIA #2 2020 41cm × 41cm, Toned Silver gelatin print on warm tone fibre, Edition of 15