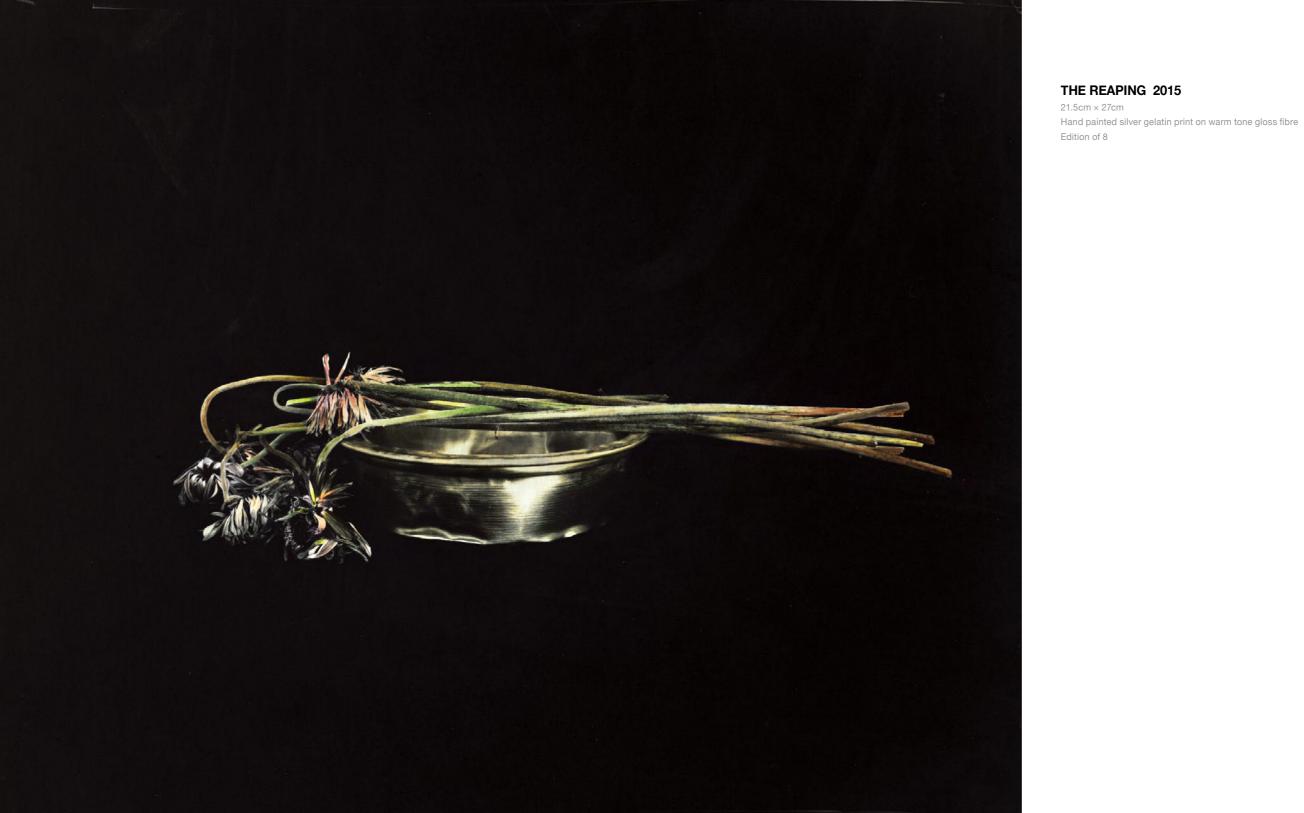

CONSEQUENCES OF SOCIAL MEDIA #1 2015 42cm × 44cm, Toned silver gelatin print on warm tone fibre with encaustic relief, Edition of 8

CONSEQUENCES OF SOCIAL MEDIA #2 2015

21.5cm × 23cm Hand painted Silver gelatin print on warm tone gloss fibre Edition of 15