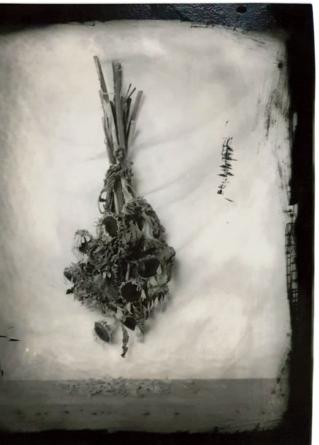

#### AFTER THE SUNFLOWERS 2019

16.5cm × 14cm Silver gelatin print on warm tone gloss fibre Open edition

MISS MONGOLIA 2019 41.5cm × 42cm, Toned silver gelatin hand print of warm tone fibre, Edition 15

DIMSUM AT MORAN MARKET 2019 (모란시장 만두 2019)