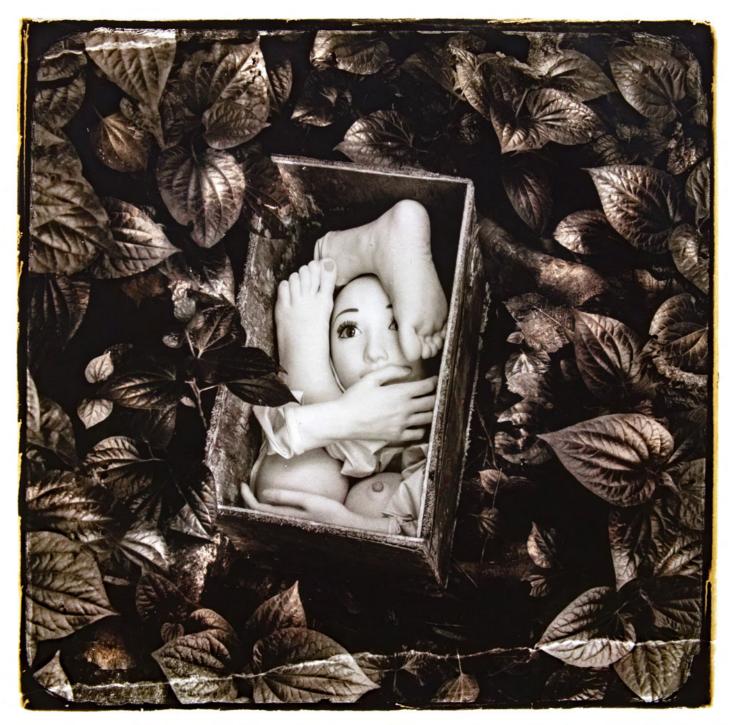

#### PERSECUTED 2018

38cm × 38cm, 18cm × 18cm, 14.5cm × 14.5cm, 26cm × 26cm Hand painted silver gelatin print on warm tone fibre Edition of 15

PAUL GADD **•** STATE OF MIND

16 | 17

AMMERS' SACRED HEART 2018