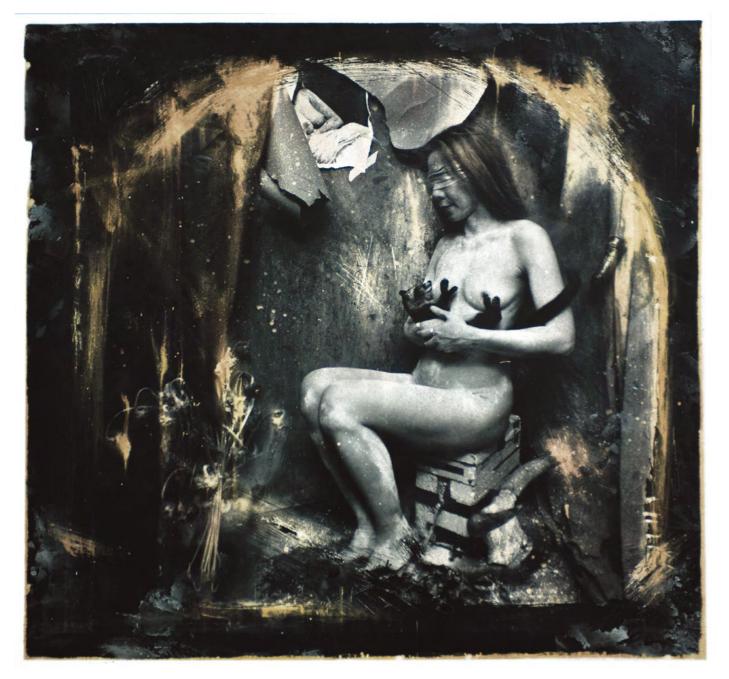

### WOMAN WITH HORNS 2022

30cm × 24cm Toned Silver gelatin print on warm tone fibre Edition of 15