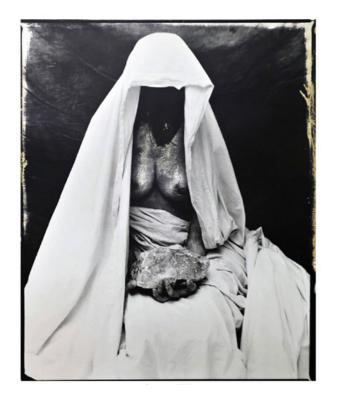

#### THRONE OF THE FALLEN 2015

72cm × 89cm Hand painted silver gelatin print on warm tone fibre Edition 5

**EFFIGY 2017** 17cm × 17cm, Toned silver gelatin print on warm tone fibre, Open edition