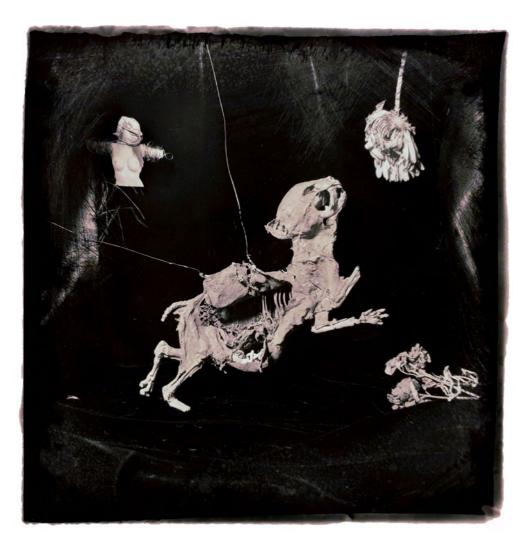

#### THRONE OF THE FALLEN 2015

72cm × 89cm Hand painted silver gelatin print on warm tone fibre Edition 5

**EFFIGY 2017** 17cm × 17cm, Toned silver gelatin print on warm tone fibre, Open edition